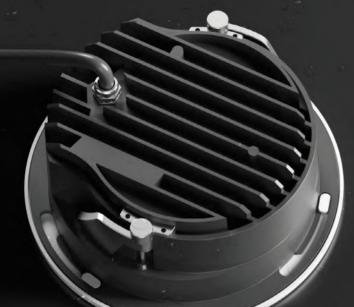

# Modern City YOUNG IP65 downlight

IP65

Use of die-cast aluminum lamp combined with silicone sealing structure to prevent water infiltration in the lamp, up to IP65 protection level, lamps are widely used in wet environments, such as the underground garage, bathroom, balcony, or any humidity environment.

#### MC77160F IP65

| Power | Light Source | Beam angle |
|-------|--------------|------------|
| 35W   | LED SMD      | 90°        |
|       |              |            |

| Material       |  |
|----------------|--|
| aluminium      |  |
|                |  |
| Optical system |  |