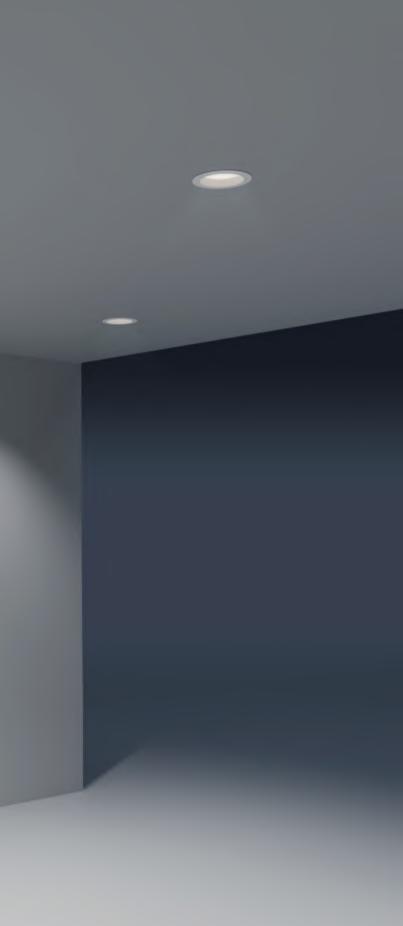

#### ULTRA-WIDE LIGHT

A large area of luminous surface brings a broad and uniform lighting effect, to ensure greater luminous Angle and luminous uniformity. The light is bright and soft, the brightness is even and excessive, and the visual effect is comfortable and natural. Applicable to fitness clubs, indoor swimming pools, office, home, shops and other public areas.

### **90°** Ultra wide flare