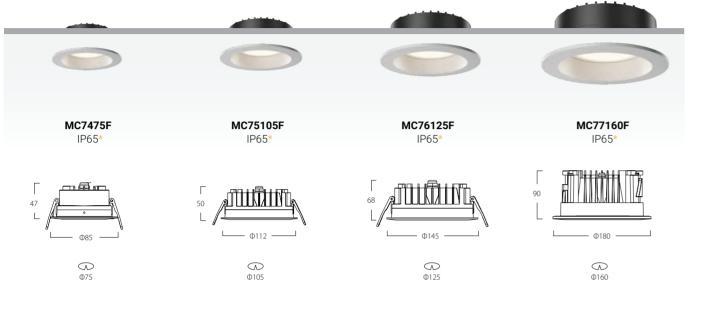

Cutout: Φ75 / Φ105 / Φ125 / Φ160

| MC7475F<br>IP65*  | MC75105F<br>IP65*          | MC76125F<br>IP65* | MC77160F<br>IP65*                                          |
|-------------------|----------------------------|-------------------|------------------------------------------------------------|
|                   | σ<br>σ<br>φ <sub>112</sub> | 68<br>0145        | 90<br>μ<br>μ<br>μ<br>φ180 —                                |
| م<br>۵75          | ↔<br>⊕105                  | م<br>۵۱25         | (C)<br>(D)<br>(D)<br>(D)<br>(D)<br>(D)<br>(D)<br>(D)<br>(D |
|                   |                            |                   |                                                            |
|                   |                            |                   |                                                            |
|                   |                            |                   |                                                            |
|                   |                            |                   |                                                            |
|                   |                            |                   |                                                            |
| TECHNICAL DETAILS |                            |                   |                                                            |
|                   |                            |                   | _                                                          |

UNIT: mm