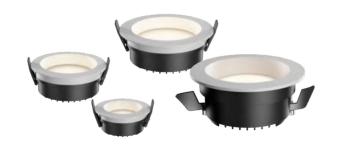

# Modern City YOUNG IP65 downlight

IP65

Use of die-cast aluminum lamp combined with silicone sealing structure to prevent water infiltration in the lamp, up to IP65 protection level, lamps are widely used in wet environments, such as the underground garage, bathroom, balcony, or any humidity environment.

Cutout: Φ75 / Φ105 / Φ125 / Φ160